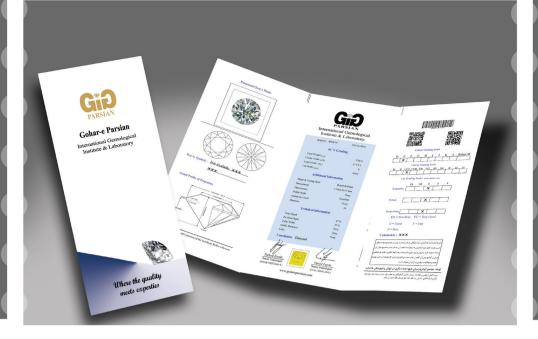

مشخصات گزارش آزمایشگاهی

یک گزارش آزمایشگاهی یا شناسنامه برای سنگ رنگی شامل موارد زیر باشد:

آرم و لوگو موسسه آزمایشگاهی

تاریخ: Deat

شماره گزارش: Report Nomber

وزن: Weight

اندازه: measuremente

شكل: Shape

نوع برش: Cuting style

شفافیت: Transparency

رنگ: Color

یدیده: Phenomenon

نتیجه: conclusion

گونهها: species

توضیح: comments

یک گزارش آزمایشگاهی برای الماس

آرم و لوگو موسسه آزمایشگاهی

تاریخ: Deat

شماره گزارش: Report Nomber

شـکل و نـوع بـرش: shape and cutting style

اندازه: Measuremente

قيراط - وزن: Carat - weight

درجه رنگ: Color Grade

درجه پاکی: Clearity Grade

درجه برش: Cut Grade

صيقل: Polish

تناسب: Symmetry

فلورسنس: Flureceance

ویژگیهای وضوح:

Clarity characterisics

در بعضی از این شناسنامه ها در صفحه روب رو تصویدی از تناسب الساس و ستونی هم مقیاس در جه بندی الماس نوشته شده که می توان به وسیله آن سنگ را با درجه بالاتریا پایین تر مقایسه کرد.